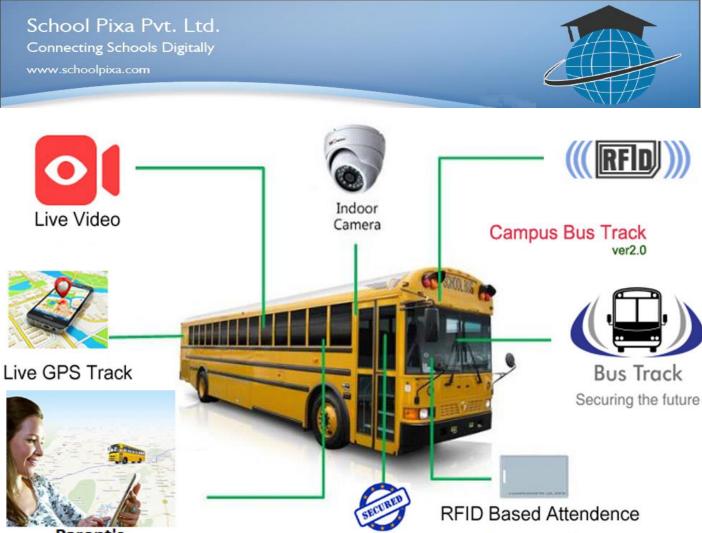

#### CCTV System

- > Plug and Play No need of DVR. GPRS based
- Live Online View (HD And Ultra HD) Parents can get access of live online view inside bus
- Recording Keep 25 days recordings safe
- SD Card Slot No need of computer. SD card slot to record images & videos.
- **Remote and Real Time Monitoring** Support mobile app for real time viewing
- Wide Dynamic Range

#### GPS Tracking System

- > Real Time Location Tracking: Real time location can be tracked on mobile app and web
- Speed Alerts: Over speeding alerts
- Geo Fencing: It allows us to limit some region of area and if your vehicle go beyond the boundary of that region then urgent message will be send by the system through the mobile app to the manager to control the driver.
- Idle Time Report Gives you an accurate report detailing when your driver was stopped and has left the engine running on the vehicle.
- Track Detail: Provides you with a split screen view when reviewing your driver's route. Speed Bar This allows you to see how fast your driver was driving in a specific area.
- **Group Reporting:** Allows you to set vehicles up into groups for faster and easier reporting.
- **Reports:** Reports can be generated by the system to help understand the driver's behavior and to improve it.

#### **RFID Attendance System**

- Daily Bus Boarding/De-Boarding SMS to Parents
- > Daily Absentee SMS to parents when school opens
- Screen to filter students based on attendance percentage range. e:g Students between up to 70%
- Online attendance reports daily, weekly, monthly, class and section wise
- Daily attendance count to management by SMS. Graphical view on dashboard
- > Daily employees attendance and online reports daily, weekly, monthly, customized
- Absent employees report to management by SMS with name &code daily at specified time
- Parent's Web and App Login
  - Extra SMS. SMS and Homework Notification Module.